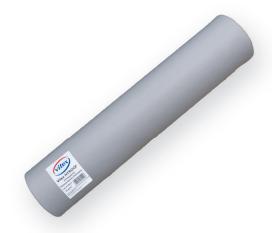

#### **TECHNICAL CHARACTERISTICS**

It is a specially designed polyester reinforcement (weight 50-75gr / m²). Due to its flexibility, it adapts easily to the surface to be treated, while its high permeability enables it to merge perfectly with the liquid waterproofing material.

#### **PACKAGING**

Available in rolls of 1X100m