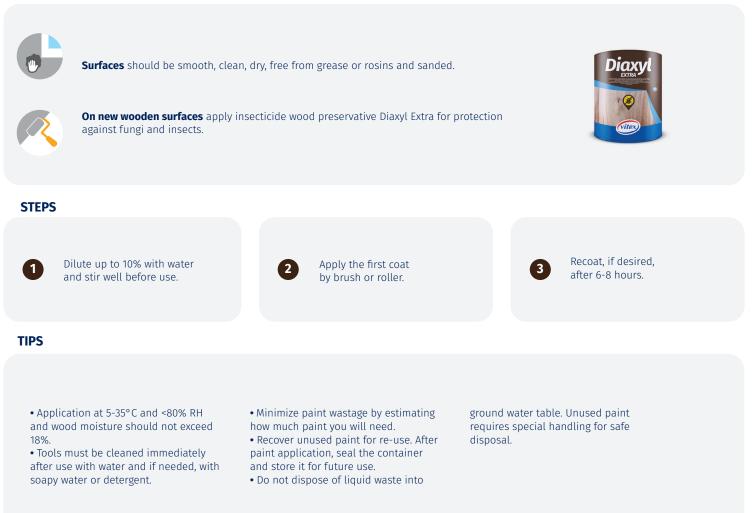

verse weather conditions. It is ideal for boats, yachts, ships, window frames and wooden furniture. It has excellent working properties and forms an elastic and tough film. It contains UV filters that protect wood from the damaging effects of sunlight, and special additives providing excellent water repellence.



PU



Paints with polyurethane resins for enhanced durability Paints with UV filters for protection from sunlight

#### **Advantages:**

- High gloss protective film for maximum protection against weathering and sun with UV filters and HALS light stabilizers
- Water repellent ideal for wooden surfaces exposed to adverse weather conditions

# **PRODUCT FEATURES**



# **WOOD PROTECTION**

## APPLICATION

#### **APPLICATION FIELD**

For exterior wooden surfaces.

#### PREPARATION



## ADDITIONAL INFORMATION

#### **VOCs** (Volatile Organic Compounds)



"Interior/exterior trim varnishes and woodstains, including opaque woodstains". VOC content limit **130 g/L** Maximum VOC content **99 g/L** VOCs (ready for use product).

## PRECAUTIONS



Please read carefully the labelling mentioned on the can before use. For detailed instructions on hazards and safety in use the Safety Data Sheet is available upon request. Poisons Control Centre Tel. : +30 210 7793 777

## STORAGE



**5°C-38°C** Keep containers closed in a cool and dry area. The above technical data, information and instructions are based on our long experience and laboratory tests and are intended only to describe the product and determine its application. However, the end user should check the suitability of