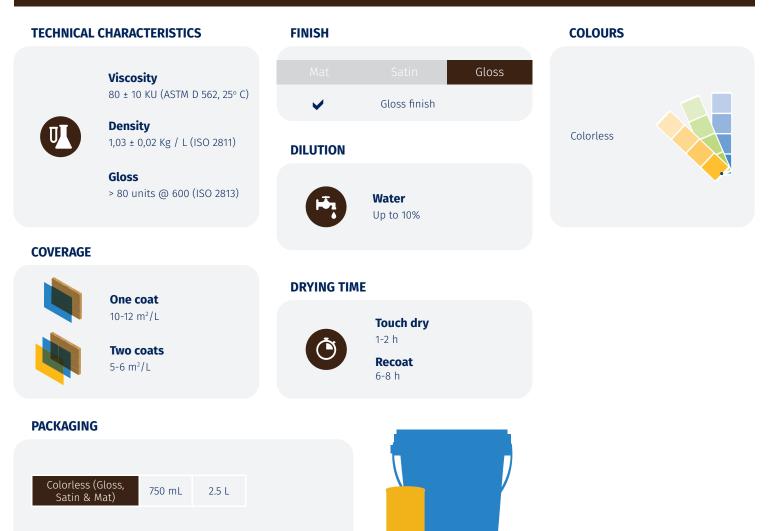

#### **VOCs** (Volatile Organic Compounds)

"Interior/exterior trim varnishes and woodstains, including opaque woodstains". VOC content limit **130 g/L** Maximum VOC content **99 g/L** VOCs (ready for use product).